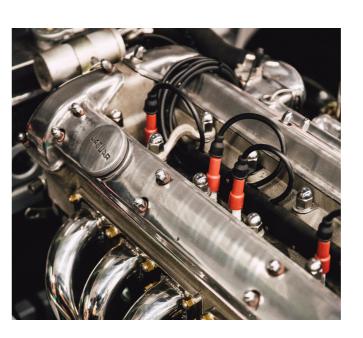

# DRIVETRAIN

Performance

What has given E.C.D. it's reputation over the years more than the British/American twist? Choose our GM performance LT1 engine with 8 speed automatic transmission for a high performance daily vehicle that has the sounds and smells you would expect from a fast road vehicle. The classic Jaguar engine can be retained with a 5 speed manual for those who wish the vehicle to be a true classic (this will come with leaks and all). Our Tesla offering is for those that wish to pack a punch, go without gas and create something truly unique.

#### GM LT1

450hp LT1 GM Performance drivetrain with 8 speed automatic transmission. Superb modern performance and ease of maintenance.

## Historic Jaguar

Age appropriate Jaguar engine relevant to the mark, inline 6 cylinder or V12. Classic sounds and performance, will require higher ongoing maintenance.

Historic

Our paint selection on our limited E-Type run will be authentic Jaguar colors from the 60's to the 80's. Pick a stunning heritage color and pair with an upgraded hand tipped leather interior for a refined, heritage feel.