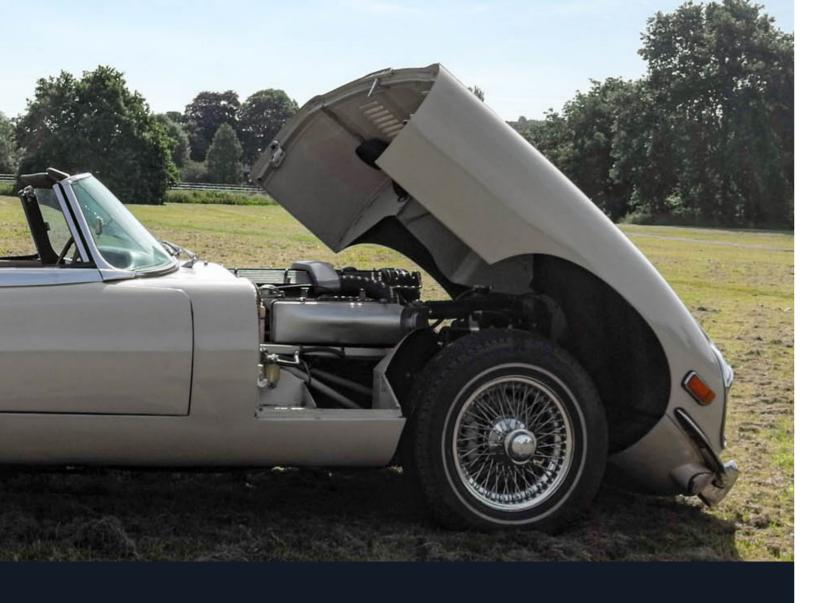

# DRIVETRAIN

Performance

What has given E.C.D. it's reputation over the years more than the British/American twist? Choose our GM performance LT1 engine with 8 speed automatic transmission for a high performance daily vehicle that has the sounds and smells you would expect from a fast road vehicle. The classic Jaguar engine can be retained with a 5 speed manual for those who wish the vehicle to be a true classic (this will come with leaks and all). Our Tesla offering is for those that wish to pack a punch, go without gas and create something truly unique.

## Historic Jaguar

Age appropriate Jaguar engine relevant to the mark, inline 6 cylinder or V12. Classic sounds and performance, will require higher ongoing maintenance.

Historic

Our paint selection on our limited E-Type run will be authentic Jaguar colors from the 60's to the 80's. Pick a stunning heritage color and pair with an upgraded hand tipped leather interior for a refined, heritage feel.