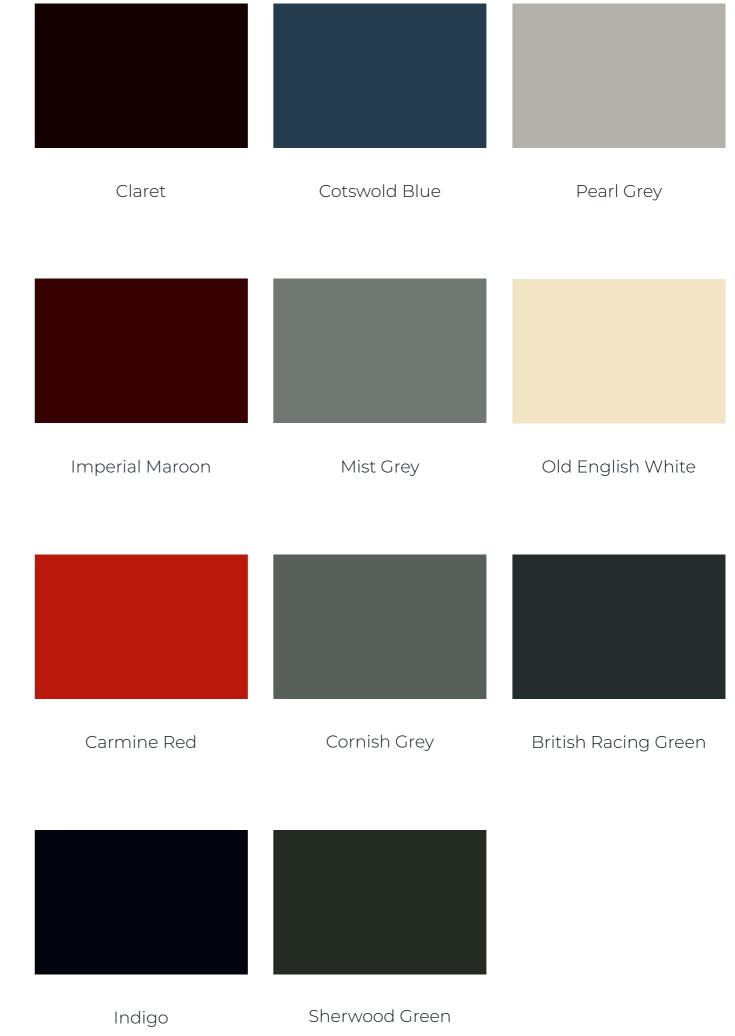

## Historic Jaguar

Age appropriate Jaguar engine relevant to the mark, inline 6 cylinder or V12. Classic sounds and performance, will require higher ongoing maintenance.

Historic

Our paint selection on our limited E-Type run will be authentic Jaguar colors from the 60's to the 80's. Pick a stunning heritage color and pair with an upgraded hand tipped leather interior for a refined, heritage feel.

# **PAINT**

Optional - Modern

Or select one of our optional exterior colors, selected from Jaguar's current 2023 line up. Pair this with a modern, clean Jaguar Napa leather for a more modern take on this stunning vehicle.