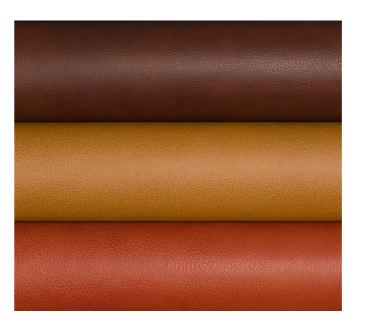

# **LEATHER**

Included - Hydes

All of our leather is sourced from Jaguars current and historic colorway offering. A fine grade Napa leather will create an interior that smells as good as it looks.

## **UPGRADED LEATHER**

Optional - Spinneybeck

Pick one of our optional Spinneybeck leathers for the best of the best individual offering, create a space that is truly your own.

### Hand Tipped

This two-toned leather is clearly in a class by itself. Hand Tipped is crafted from a premium selection of full grain raw material and the pebble grain character is the result of a specific retannage and extended milling process