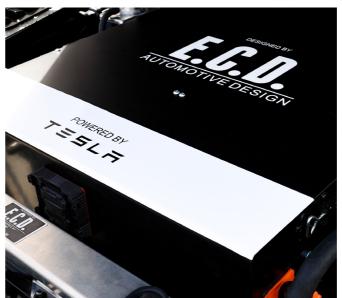

### **Drivetrain Options:**

450hp LT1 / 450hp Tesla Electric Motor

## **Drivetrain Options:**

450hp LT1 / 450hp Tesla Electric Motor

## Tesla Power all Electric drivetrain with Direct Drive

450 hp - 8 hour charge time with an estimated 200 mile city, 140 mile highway range. A spectacular feel behind the wheel.