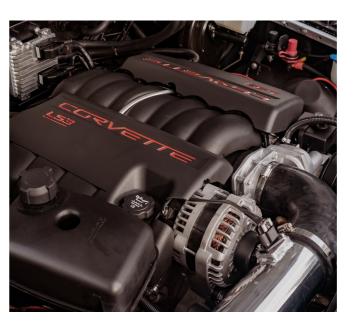

### **Drivetrain Options:**

450hp LT1 / 450hp Tesla Electric Motor

## **Drivetrain Options:**

450hp LT1 / 450hp Tesla Electric Motor

#### GM LT1

450hp LT1 GM Performance drivetrain with 8 speed automatic transmission. Superb modern performance and ease of maintenance.